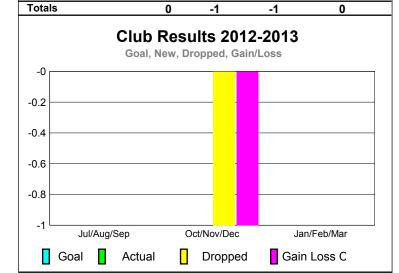

### YTD Status Quo Clubs 2012-2013

|             | <u>Membership</u> Results<br>2012-2013 |                              |                                  |                                 | <u>Membership</u><br>2011-2012  |
|-------------|----------------------------------------|------------------------------|----------------------------------|---------------------------------|---------------------------------|
| Month       | Net<br>Memb<br><u>Goal</u>             | Actual<br>New<br><u>Memb</u> | Actual<br>Dropped<br><u>Memb</u> | Gain/<br>Loss of<br><u>Memb</u> | Gain/<br>Loss of<br><u>Memb</u> |
| Jul/Aug/Sep |                                        | 15                           | -19                              | -4                              | 3                               |
| Oct/Nov/Dec |                                        | 9                            | -31                              | -22                             | -6                              |
| Jan/Feb/Mar |                                        |                              |                                  |                                 | -2                              |
| Totals      |                                        | 24                           | -50                              | -26                             | -5                              |