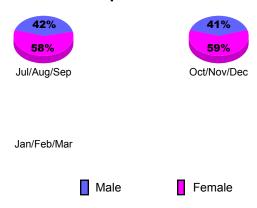

### YTD Status Quo Clubs 2012-2013

|             | <u>Membership</u> Results<br>2012-2013 |                              |                                  |                                 | <u>Membership</u><br>2011-2012  |
|-------------|----------------------------------------|------------------------------|----------------------------------|---------------------------------|---------------------------------|
| Month       | Net<br>Memb<br><u>Goal</u>             | Actual<br>New<br><u>Memb</u> | Actual<br>Dropped<br><u>Memb</u> | Gain/<br>Loss of<br><u>Memb</u> | Gain/<br>Loss of<br><u>Memb</u> |
| Jul/Aug/Sep |                                        | 15                           | -19                              | -4                              | 3                               |
| Oct/Nov/Dec |                                        | 9                            | -31                              | -22                             | -6                              |
| Jan/Feb/Mar |                                        |                              |                                  |                                 | -2                              |
| Totals      |                                        | 24                           | -50                              | -26                             | -5                              |