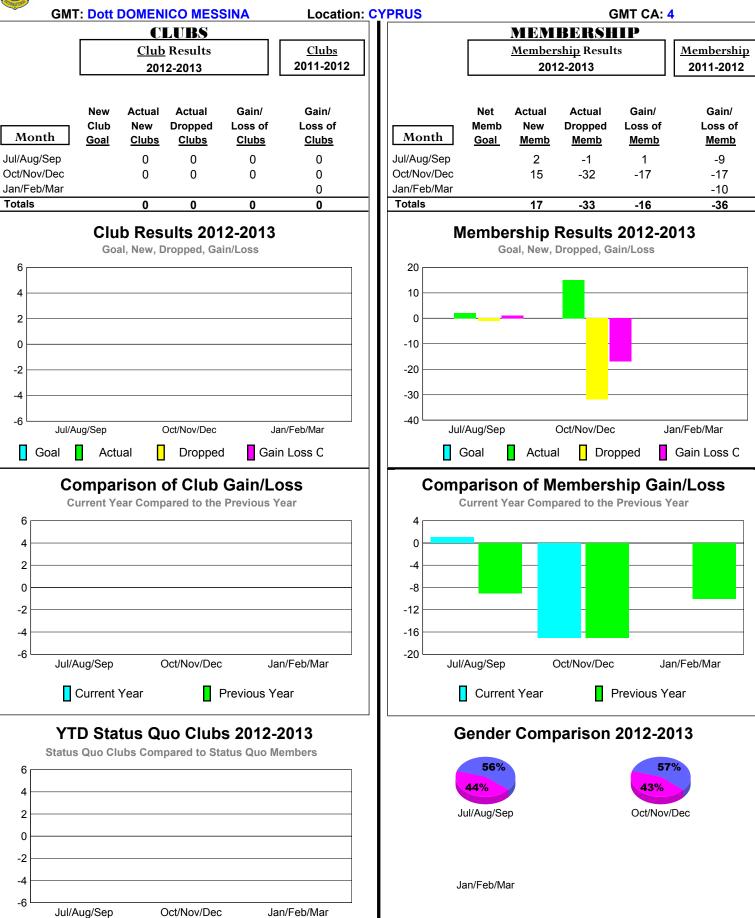

#### **GMT: Dott DOMENICO MESSINA Location: GREECE** GMT CA: 4 **MEMBERSHIP**

### YTD Status Quo Clubs 2012-2013

|             | <u>Membership</u> Results<br>2012-2013 |                              |                                  |                                 | <u>Membership</u><br>2011-2012  |
|-------------|----------------------------------------|------------------------------|----------------------------------|---------------------------------|---------------------------------|
| Month       | Net<br>Memb<br><u>Goal</u>             | Actual<br>New<br><u>Memb</u> | Actual<br>Dropped<br><u>Memb</u> | Gain/<br>Loss of<br><u>Memb</u> | Gain/<br>Loss of<br><u>Memb</u> |
| Jul/Aug/Sep |                                        | 15                           | -19                              | -4                              | 3                               |
| Oct/Nov/Dec |                                        | 9                            | -31                              | -22                             | -6                              |
| Jan/Feb/Mar |                                        |                              |                                  |                                 | -2                              |
| Totals      |                                        | 24                           | -50                              | -26                             | -5                              |