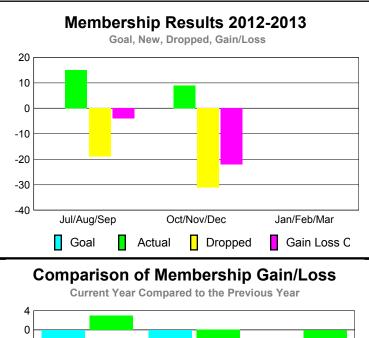

### YTD Status Quo Clubs 2012-2013

|             | <u>Membership</u> Results<br>2012-2013 |                              |                                  |                                 | <u>Membership</u><br>2011-2012  |
|-------------|----------------------------------------|------------------------------|----------------------------------|---------------------------------|---------------------------------|
| Month       | Net<br>Memb<br><u>Goal</u>             | Actual<br>New<br><u>Memb</u> | Actual<br>Dropped<br><u>Memb</u> | Gain/<br>Loss of<br><u>Memb</u> | Gain/<br>Loss of<br><u>Memb</u> |
| Jul/Aug/Sep |                                        | 15                           | -19                              | -4                              | 3                               |
| Oct/Nov/Dec |                                        | 9                            | -31                              | -22                             | -6                              |
| Jan/Feb/Mar |                                        |                              |                                  |                                 | -2                              |
| Totals      |                                        | 24                           | -50                              | -26                             | -5                              |