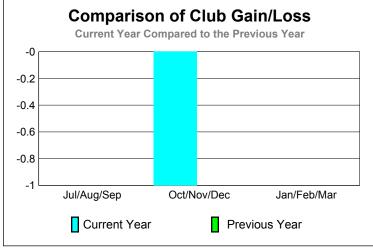

### YTD Status Quo Clubs 2012-2013

|             | <u>Membership</u> Results<br>2012-2013 |                              |                                  |                                 | <u>Membership</u><br>2011-2012  |
|-------------|----------------------------------------|------------------------------|----------------------------------|---------------------------------|---------------------------------|
| Month       | Net<br>Memb<br><u>Goal</u>             | Actual<br>New<br><u>Memb</u> | Actual<br>Dropped<br><u>Memb</u> | Gain/<br>Loss of<br><u>Memb</u> | Gain/<br>Loss of<br><u>Memb</u> |
| Jul/Aug/Sep |                                        | 15                           | -19                              | -4                              | 3                               |
| Oct/Nov/Dec |                                        | 9                            | -31                              | -22                             | -6                              |
| Jan/Feb/Mar |                                        |                              |                                  |                                 | -2                              |
| Totals      |                                        | 24                           | -50                              | -26                             | -5                              |